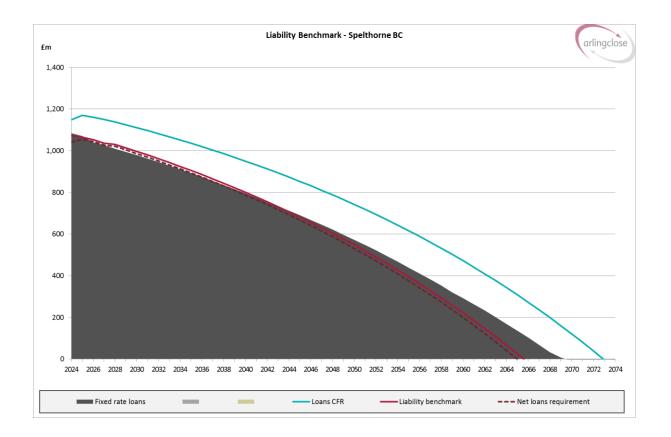

(113.0)  | (119.0)  | (113.0)  | (113.0)  |
| Minimum cash for liquidity | 20.0     | 20.0     | 20.0     | 20.0     | 20.0     |
| Liability benchmark        | 1,088.8  | 1,073.6  | 1,053.6  | 1,045.1  | 1,030.3  |

#### Table 3: Liability benchmark

The liability benchmark indicates that the required minimum level of borrowing is forecast to be £1,088.8m as at 31 March 2025 after taking into account other resources such as usable reserves and the minimum investment of £20.0m.

Following on from the medium-term forecasts in table 2 above, the longer-term liability benchmark given next shows the level of borrowing that will be required in future years. The Council will be working with Arlingclose to further develop this modelling to help identify and apply internal resources effectively.



#### 4. Borrowing and Investment Strategies

#### 4.1 Borrowing Strategy

- 4.2 The Council currently holds £1,061m of long term PWLB loans, which it is paying off on an annual basis (Table 1) as part of its strategy for funding previous years' capital programmes. The Council was debt-free before 2016/17, when the decision was taken to make strategic property acquisitions based on the opportunities available, with the important caveat that Council has no intention to buy investment assets primarily for yield. The forecast in Table 3 shows that the Council expects outstanding borrowing to be a maximum of £1,073.6 in 2025/26.
- 4.3 The revised draft Capital Programme budget for 2025/26 has been set at £3.796m, net of funding this is a reduction of almost 85% from 2024/25 mainly of the redu